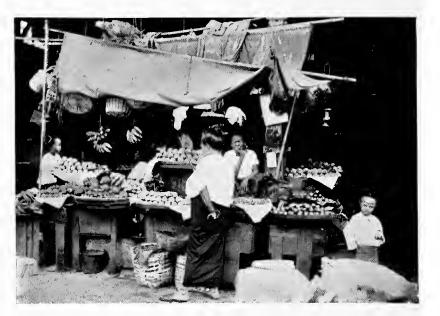

## Typical Photographs of

South Entrance to Shwe Dagon Pagoda, Rangoon.

## URMA

Carved Stern of Burmese Paddy Boat.